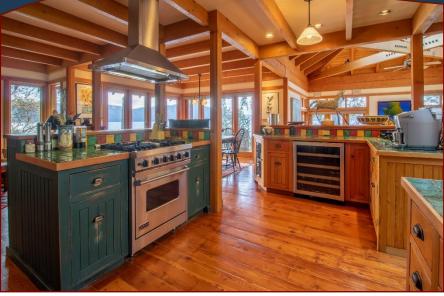

#### 102 Trueworthy Rd

Stoneridge is a completely private, unique Estate encompassing Crocker Point. Consisting of lot 1, bordering on Thomson Park & featuring a private dock & lot 2 featuring the main house w/adjoining quest house separated by a sundrenched patio & infinity pool. Ground level, open concept home; the natural beauty of the land flows into the house uninterrupted. Beautiful wood beamed ceilings define each area of this architecturally designed structure, using reclaimed wood floors & finishing's throughout. The family room, kitchen, dining room & living room enjoy panoramic Ocean views. Separated by the indoor-outdoor foyer you will find a powder room; laundry room, luxurious master BR, ensuite, & office with built in components. Crossing the breezeway, you will enter the guest quarters where an additional 3BR & 2BA are situated. Zoning allows a fullsized home on Lot 1.