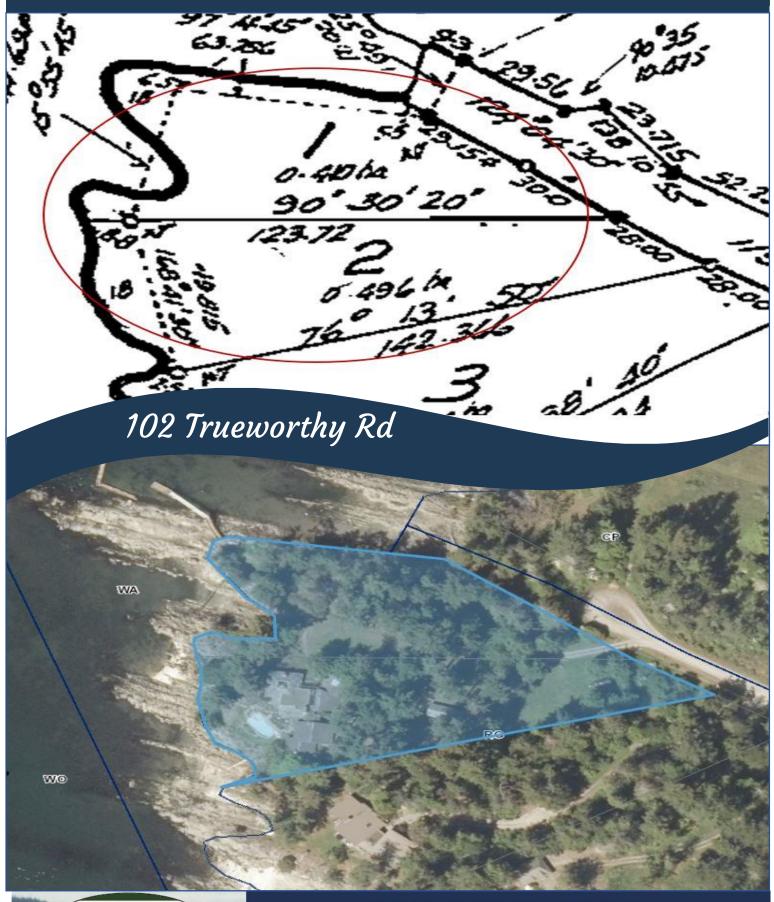

enter the guest quarters where an additional 3BR & 2BA are situated. Zoning allows a fullsized home on Lot 1.

Docksjde Realty

MICHAEL VAUTOUR, Licensed Realtor® Office: 250-539-2121 • Cell: 250-818-3919 • www.DocksideRealty.ca

## **Property Details**

### 102 Trueworthy Rd







Year Built: 1997 Lot Acres: 2.24 Bedrooms: 4 Bathrooms: 2 Fin SqFt: 3,268 Unfin SqFt: 600

Water: drilled well Waste: Septic Field *Foundation: Concrete Poured* 

Roof: Other

NOM

SE ARENN

17.0

Ø

Ext Fin: Wood

*Fuel:* Propane, Electric

*Heat:* Electric, Radiant Floor

**FP Location:** Living, Family & Primary BR

Lot Features: -Ocean Front -Swimming pool -Low Maintenance



MICHAEL VAUTOUR, Licensed Realtor® Office: 250-539-2121 • Cell: 250-818-3919 • www.DocksideRealty.ca

### Plot Plan and Aerial View





# Google Area Map



<u>DISCLAIMER:</u> While every effort is made to provide reliable information, Dockside Realty Ltd. makes no representations or warranties as to the accuracy of this brochure. All measurements are approximate and the buyer is responsible for verifying all data provided.