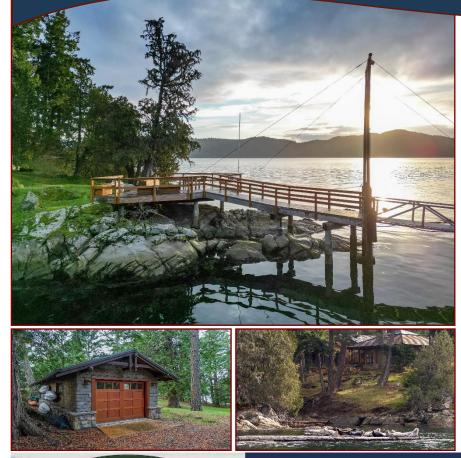

#### 102 Trueworthy Rd

Stoneridge is a completely private, unique Estate encompassing Crocker Point. Consisting of lot 1, bordering on Thomson Park & featuring a private dock & lot 2 featuring the main house w/adjoining quest house separated by a sundrenched patio & infinity pool. Ground level, open concept home; the natural beauty of the land flows into the house uninterrupted. Beautiful wood beamed ceilings define each area of this architecturally designed structure, using reclaimed wood floors & finishing's throughout. The family room, kitchen, dining room & living room enjoy panoramic Ocean views. Separated by the indoor-outdoor foyer you will find a powder room; laundry room, luxurious master BR, ensuite, & office with built in components. Crossing the breezeway, you will enter the guest quarters where an additional 3BR & 2BA are situated. Zoning allows a fullsized home on Lot 1.

### 102 Trueworthy Rd

Year Built: 1997 Lot Acres: 2.24 Bedrooms: 4 Bathrooms: 2 Fin SqFt: 3,268 Unfin SqFt: 600

Water: drilled well Waste: Septic Field *Foundation: Concrete Poured* 

Roof: Other

NOM

SE ARENN

17.0

Ø

Ext Fin: Wood

*Fuel:* Propane, Electric

*Heat:* Electric, Radiant Floor

**FP Location:** Living, Family & Primary BR

Lot Features: -Ocean Front -Swimming pool -Low Maintenance

MICHAEL VAUTOUR, Licensed Realtor® Office: 250-539-2121 • Cell: 250-818-3919 • www.DocksideRealty.ca